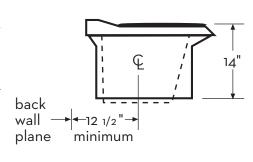

## Specifications and Materials

AF208 Standard

Liner: polyethylene

Chute opening: 14"

Front to back: 23 3/4"

Width: 18 1/2"

Height of seat: 14"

Weight: 23 pounds

14" dia.X 22 1/2" polyethylene

PS163 Chute extension

14"dia.X24" polyethylene

Figure 1. Standard Height Waterless Toilet

Figure 2. ADA Accessible Waterless Toilet

Figure 3. Chute Height

Figure 4. Chute Height