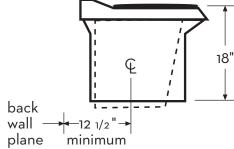

AF209 ADA Accessible

Liner: polyethylene

Chute opening: 14"

Front to back: 23 3/4"

Width: 18 1/2"

Height of seat: 18"

Weight: 26 pounds

14" dia.X 22 1/2" polyethylene

PS163 Chute extension

14"dia.X24" polyethylene

Figure 1. Standard Height Waterless Toilet

Figure 2. ADA Accessible Waterless Toilet

Figure 3. Chute Height

Figure 4. Chute Height