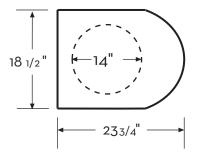

## Specifications and Materials

AF208 Standard

Liner: polyethylene

Chute opening: 14"

Front to back: 23 3/4"

Width: 18 1/2"

Height of seat: 14"

Weight: 23 pounds

AF209 ADA Accessible

Liner: polyethylene

Chute opening: 14"

Front to back: 23 3/4"

Width: 18 1/2"

Height of seat: 18"

Weight: 26 pounds