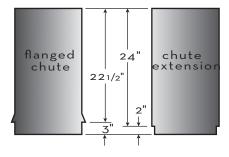

## **Toilet Chutes**

Each toilet uses one flanged chute to connect to the compost tank. Extensions are used to span greater distance. Figure 4 shows the height from the floor for each chute model.

PS160 Flanged chute

14" dia.X 22 1/2" polyethylene

PS163 Chute extension

14"dia.X24" polyethylene

Figure 1. Standard Height Waterless Toilet

Figure 2. ADA Accessible Waterless Toilet

Figure 3. Chute Height

Figure 4. Chute Height

Above Finished Floor