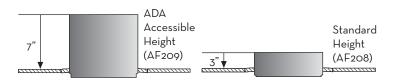

## Specifications and Materials

AF208 Standard

Liner: polyethylene

Chute opening: 14"

Front to back: 23 3/4"

Width: 18 1/2"

Height of seat: 14"

Weight: 23 pounds

AF209 ADA Accessible

Liner: polyethylene

Chute opening: 14"

Front to back: 23 3/4"

Width: 18 1/2"

Height of seat: 18"

Weight: 26 pounds

## **Toilet Chutes**

Each toilet uses one flanged chute to connect to the compost tank. Extensions are used to span greater distance. Figure 4 shows the height from the floor for each chute model.

PS160 Flanged chute

14" dia.X 22 1/2" polyethylene

PS163 Chute extension

14"dia.X24" polyethylene

Figure 1. Standard Height Waterless Toilet

Figure 2. ADA Accessible Waterless Toilet

Figure 3. Chute Height

Figure 4. Chute Height